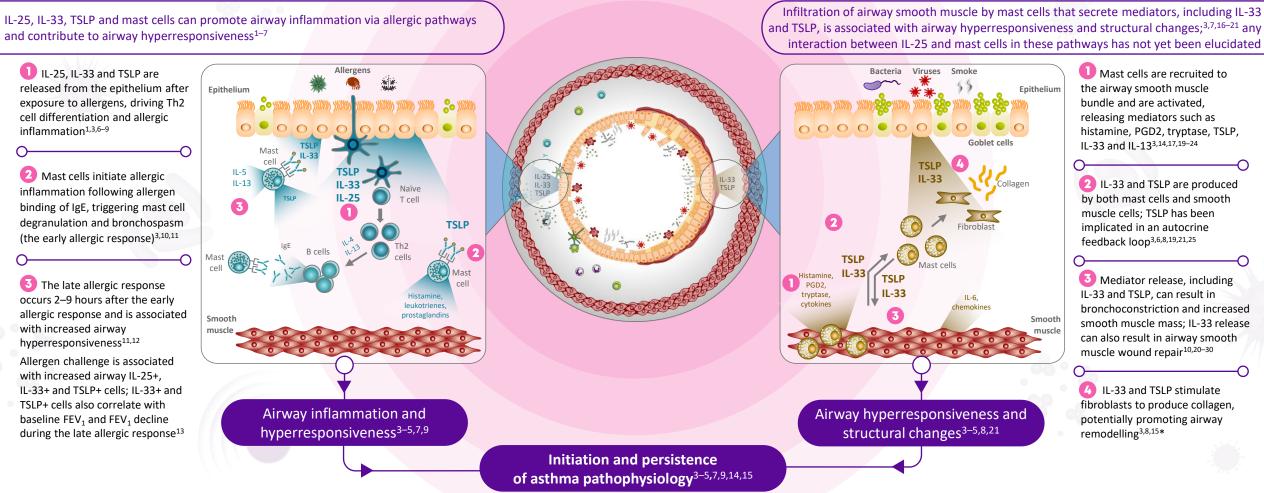

## IL-25, IL-33, TSLP AND THE MULTIPLE ROLES OF MAST CELLS IN ASTHMA Together, IL-25, IL-33, TSLP and mast cells play important roles in allergic T2 and beyond T2 pathways

## **ALLERGIC T2 PATHWAYS**

## **BEYOND T2 PATHWAYS**

itive; FEV1, forced expiratory volume in 1 second; IgE, immunoglobulin E; IL, interleukin; PGD2, prostaglandin D2; T2, type 2; Th, T helper; TSLP, thymic stromal lymphopoie

1. Allakhverdi Z, et al. J Exp Med 2007;204:253–258; 2. Allakhverdi Z, et al. J Allergy Clin Immunol 2009;123:958–960; 3. Gauvreau GM, et al. Expert Opin Ther Targets 2020;24:777–792; 4. Busse WW. Chest 2010;138(Suppl. 2):45–105; 5. Comberiati P, et al. Immunol Allergy Clin Nath Med 2007;204:253–258; 2. Allakhverdi Z, et al. J Exp Med 2007;204:253–258; 2. Allakhverdi Z, et al. J Allergy Clin Immunol 2009;123:958–960; 3. Gauvreau GM, et al. Expert Opin Ther Targets 2020;24:777–792; 4. Busse WW. Chest 2010;138(Suppl. 2):45–105; 5. Comberiati P, et al. Immunol Allergy Clin Nath Med 2002;126:93–704; 10(3):43:221–233; 1. Allergy Clin Immunol 2015;163:33–1344; 10. Galli S], stain. Nat Med 2005;45:445–454;41. 3. Wang W, et al. J Immunol 2012;1221–2231; 1. Allergy Clin Immunol 2019;129:497–9049; 1. 5. Gouverau GM, et al. Eur Respir J 2007;55:2000260; 8. Bartemes KR, Kita H. Clin Immunol 2012;143:221–233; 1. Allergy Clin Immunol 2019;129:497–9049; 1. 5. Gouverau GM, et al. Eur Respir J 2007;29:827–830; 1. Alter Q, et al. J Altergy Clin 2019;129:497–9049; 1. 5. Gouverau GM, et al. Hergy 2015;70:556–567; 22. Brightling CE, et al. N Engl J Med 200;346:1699–1705; 23. Stut V, et al. Int Mol Sci 2018;139:036; 24. Woodman L, et al. J Immunol 2008;181:5001–5007; 25. Comeau MR, Ziegler SF. Mucosal Immunol 2010;131:38–147; 26. Saunders R, et al. J Immunol 2011;187:609–6107; 29. Stuff He, et al. I Thorax 2006;61:657–662; 30. Moir LM, et al. J Allergy Clin Immunol 2011;187:609–6107; 29. Stuff He, et al. J Immunol 2011;187:609–6107; 29. Stuff